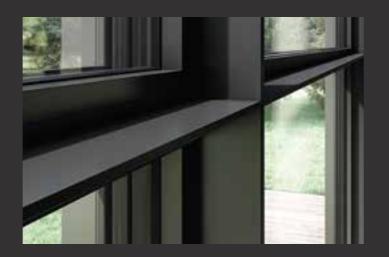

#### FIRM & MINIMAL

Specially designed T - profiles with inner reinforcement upping of just 10mm, ideal for sturdy constructions with wide openings, consistent with modern architectural trends.

INDUSTRIAL DESIGN WINDOW WALLS industrial look and feel.

#### MAXIMUM VIEW

The conjunction of sashes never looked sleeker. The integrated adjoining profile minimizes the central vertical profile view to just <u>78mm</u>.

This exclusively developed and uniquely designed collection of profiles allows you to create window walls with an exemplary