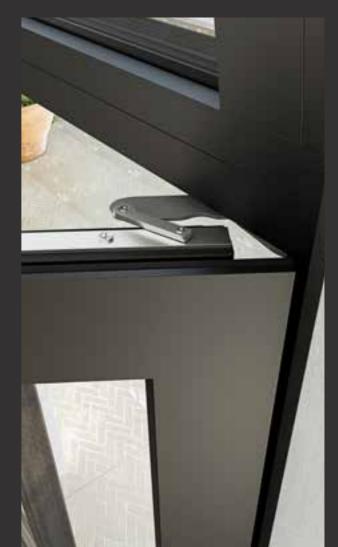

### Extra Features.

Form follows function, they said.

We glorified form by concealing the functional components.

Hinges to open or tilt that go undetected.