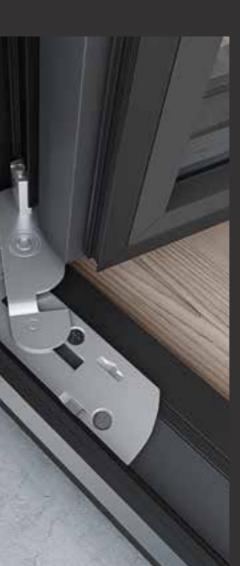

### Extra Features.

Form follows function, they said.

We glorified form by concealing the functional components.

Hinges to open or tilt that go undetected.

#### ADVANCED SEALING SYSTEM

**OPTIMAL 3-LEVEL SEALING** Optimal 3-level waterproofing with specially designed EPDM and co-extruded gaskets.

**EPDM CORNERS** Special vulcanized EPDM corners ensuring maximum sealing at edge corners of the window, even at extreme weather conditions.

**EPDM ADJOINING PROFILE END CUP** The EPDM adjoining profile end cup ensures excellent waterproof performance, even on double sash typologies.