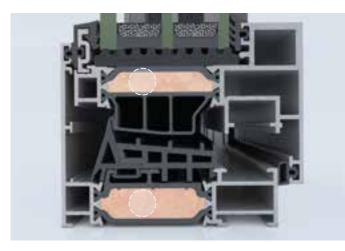

#### SUPERIOR THERMAL INSULATION

**ELVIAL I<sup>2</sup> \_ INNOVATIVE INSULATION TECHNOLOGY** The Innovation ELVIAL I<sup>2</sup> Technology is applied to all system profiles. This way, an extra insulation zone is created in the middle chamber of the profile, boosting the system's energy performance by up to 38%.

WIDE INSULATING BARS 42mm Wide insulating bars of 42mm with glass fiber re-inforcement 25%, are applied to all system profiles, adding extra thermal insulation and extra rigidity.

**CO-EXTRUDED GASKETS** Co-extruded gaskets are used in the central and perimetrical area of the window, whilst low density polyethylene is applied below the glazing area, optimizing the isothermal flows.

#### ADVANCED SEALING SYSTEM

**OPTIMAL 3-LEVEL SEALING** Optimal 3-level waterproofing with specially designed EPDM and co-extruded gaskets.

**EPDM CORNERS** Special vulcanized EPDM corners ensuring maximum sealing at edge corners of the window, even at extreme weather conditions.

**EPDM ADJOINING PROFILE END CUP** The EPDM adjoining profile end cup ensures excellent waterproof performance, even on double sash typologies.