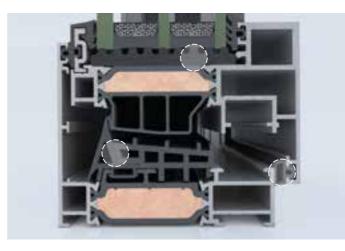

#### SUPERIOR THERMAL INSULATION

**ELVIAL I<sup>2</sup> \_ INNOVATIVE INSULATION TECHNOLOGY** The Innovation ELVIAL I<sup>2</sup> Technology is applied to all system profiles. This way, an extra insulation zone is created in the middle chamber of the profile, boosting the system's energy performance by up to 38%.

WIDE INSULATING BARS 42mm Wide insulating bars of 42mm with glass fiber re-inforcement 25%, are applied to all system profiles, adding extra thermal insulation and extra rigidity.

**CO-EXTRUDED GASKETS** Co-extruded gaskets are used in the central and perimetrical area of the window, whilst low density polyethylene is applied below the glazing area, optimizing the isothermal flows.

#### ADVANCED SEALING SYSTEM

**OPTIMAL 3-LEVEL SEALING** Optimal 3-level waterproofing with specially designed EPDM and co-extruded gaskets.

**EPDM CORNERS** Special vulcanized EPDM corners ensuring maximum sealing at edge corners of the window, even at extreme weather conditions.

**EPDM ADJOINING PROFILE END CUP** The EPDM adjoining profile end cup ensures excellent waterproof performance, even on double sash typologies.