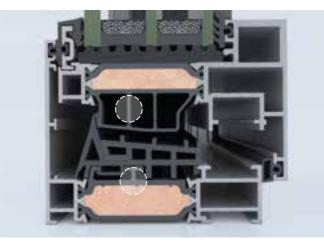

#### SUPERIOR THERMAL INSULATION

**ELVIAL I<sup>2</sup> \_ INNOVATIVE INSULATION TECHNOLOGY** The Innovation ELVIAL I<sup>2</sup> Technology is applied to all system profiles. This way, an extra insulation zone is created in the middle chamber of the profile, boosting the system's energy performance by up to 38%.

WIDE INSULATING BARS 42mm Wide insulating bars of 42mm with glass fiber re-inforcement 25%, are applied to all system profiles, adding extra thermal insulation and extra rigidity.

**CO-EXTRUDED GASKETS** Co-extruded gaskets are used in the central and perimetrical area of the window, whilst low density polyethylene is applied below the glazing area, optimizing the isothermal flows.

#### ADVANCED SEALING SYSTEM

**OPTIMAL 3-LEVEL SEALING** Optimal 3-level waterproofing with specially designed EPDM and co-extruded gaskets.

**EPDM CORNERS** Special vulcanized EPDM corners ensuring maximum sealing at edge corners of the window, even at extreme weather conditions.

**EPDM ADJOINING PROFILE END CUP** The EPDM adjoining profile end cup ensures excellent waterproof performance, even on double sash typologies.