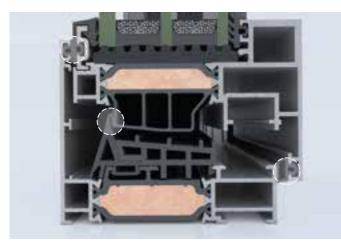

#### SUPERIOR THERMAL INSULATION

**ELVIAL I<sup>2</sup> \_ INNOVATIVE INSULATION TECHNOLOGY** The Innovation ELVIAL I<sup>2</sup> Technology is applied to all system profiles. This way, an extra insulation zone is created in the middle chamber of the profile, boosting the system's energy performance by up to 38%.

WIDE INSULATING BARS 42mm Wide insulating bars of 42mm with glass fiber re-inforcement 25%, are applied to all system profiles, adding extra thermal insulation and extra rigidity.

**CO-EXTRUDED GASKETS** Co-extruded gaskets are used in the central and perimetrical area of the window, whilst low density polyethylene is applied below the glazing area, optimizing the isothermal flows.

#### ADVANCED SEALING SYSTEM

**OPTIMAL 3-LEVEL SEALING** Optimal 3-level waterproofing with specially designed EPDM and co-extruded gaskets.

**EPDM CORNERS** Special vulcanized EPDM corners ensuring maximum sealing at edge corners of the window, even at extreme weather conditions.

**EPDM ADJOINING PROFILE END CUP** The EPDM adjoining profile end cup ensures excellent waterproof performance, even on double sash typologies.