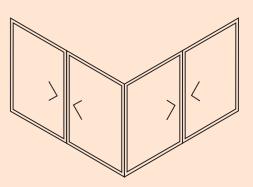

## ICONIC $W77 \mathrm{AI}^2$

You need the maximum freedom with no compromises; to design and realize your ideas on demanding projects, when quality standards and design come first.

#### **STARTING FROM**

- // classic linear sections
- // to minimal easy-access blind sash

typologies [ BS ]

// to window wall constructions with linear or steel look design.

Iconic W77 Al<sup>2</sup> offers you endless solutions in both European groove mechanism [CE] and Multilock groove mechanism.

When Steel Contours & Minimal design is what you are looking for your windows, the Iconic W77 AI<sup>2</sup>\_BS edition fits you the most.

Iconic W77 Al<sup>2</sup>.ML\_BS | for Multilock groove mechanism Iconic W77 Al<sup>2</sup>.CE\_BS | for European groove mechanism [CE]

Blind Sash typologies Windows, Balcon doors, Window Walls