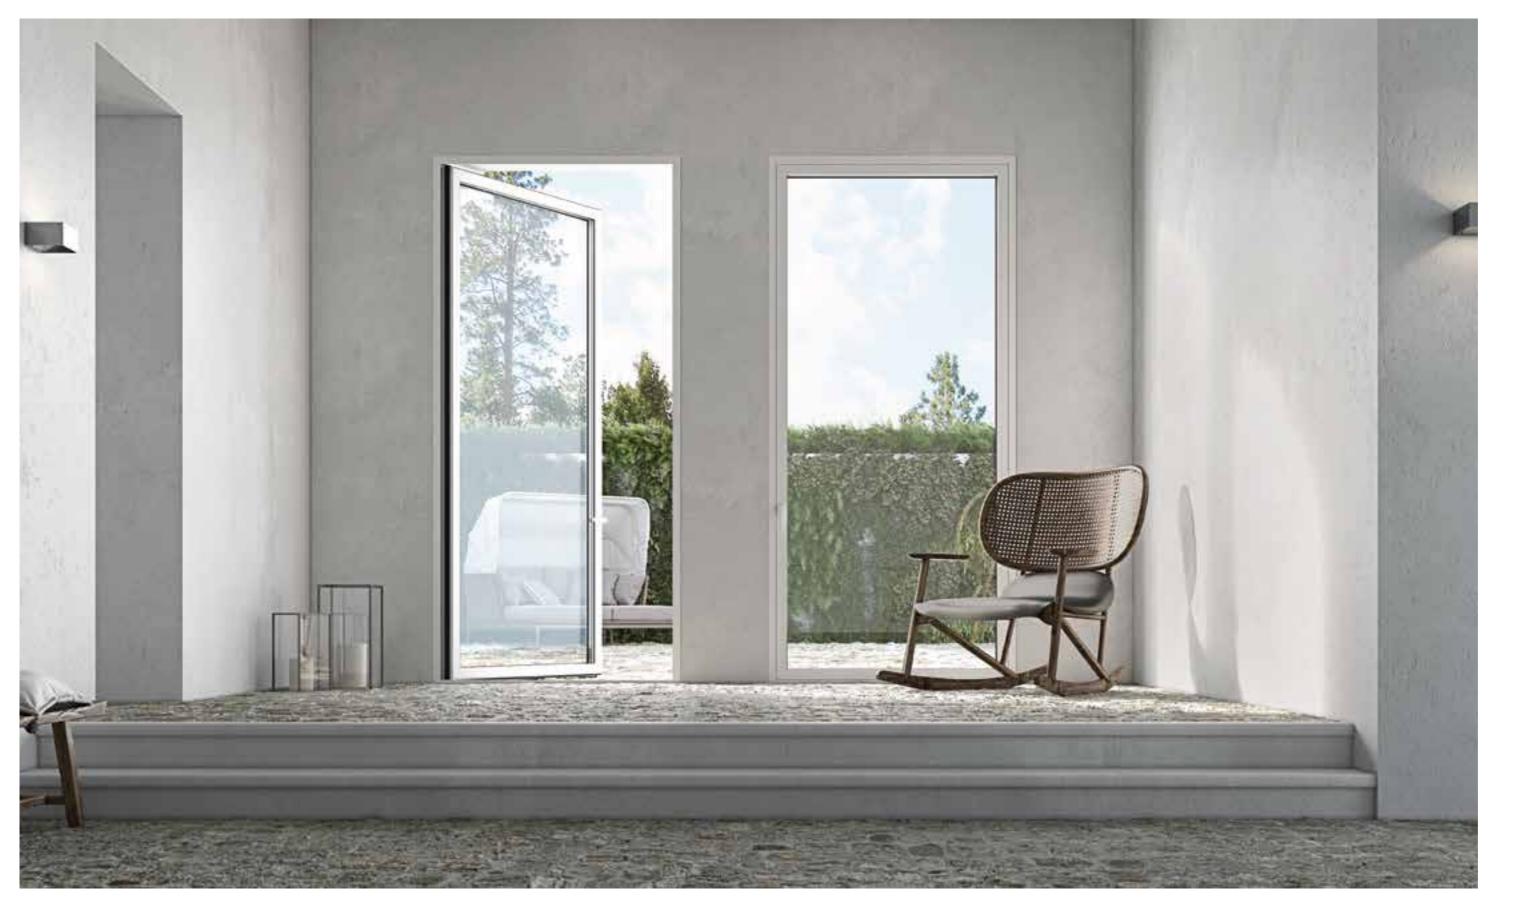

# Iconic W77 AI<sup>2</sup>

В

With the blind sash you get much more than meets the eye.

Streamlined minimal looks meet well engineered energy efficiency.

Who would have thought that something so elegant is packed with technologies.

Put your creativity to work to see what it can do for you.

UNOBSTRUCTED TRANSIT Open passage thanks to just 20mm height frame. Ideal for PWD and children.

SAME LEVEL APPEARANCE INWARDS Ultimate same level appearance on the inner side of the window, thanks to the application of a specially designed frame. Ideally featured to the application of a hidden tilt and turn mechanism.