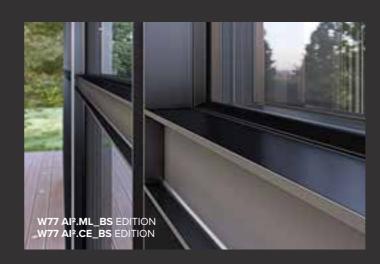

#### **STARTING FROM**

- // classic linear sections
- // to minimal easy-access blind sash

typologies [ BS ]

// to window wall constructions with linear or steel look design.

Iconic W77 Al<sup>2</sup> offers you endless solutions in both European groove mechanism [CE] and Multilock groove mechanism.

When Steel Contours & Minimal design is what you are looking for your windows, the Iconic W77 AI<sup>2</sup>\_BS edition fits you the most.

Iconic W77 Al<sup>2</sup>.ML\_BS | for Multilock groove mechanism Iconic W77 Al<sup>2</sup>.CE\_BS | for European groove mechanism [CE]

Blind Sash typologies Windows, Balcon doors, Window Walls