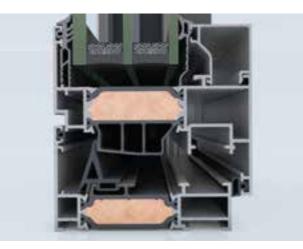

#### SUPERIOR THERMAL INSULATION

**ELVIAL I<sup>2</sup> \_ INNOVATIVE INSULATION TECHNOLOGY** The Innovation ELVIAL I<sup>2</sup> Technology is applied to all system profiles. This way, an extra insulation zone is created in the middle chamber of the profile, boosting the system's energy performance by up to 38%.

WIDE INSULATING BARS 42mm Wide insulating bars of 42mm with glass fiber re-inforcement 25%, are applied to all system profiles, adding extra thermal insulation and extra rigidity.

**CO-EXTRUDED GASKETS** Co-extruded gaskets are used in the central and perimetrical area of the window, whilst low density polyethylene is applied below the glazing area, optimizing the isothermal flows.

#### ADVANCED SEALING SYSTEM

**OPTIMAL 3-LEVEL SEALING** Optimal 3-level waterproofing with specially designed EPDM and co-extruded gaskets.

**EPDM CORNERS** Special vulcanized EPDM corners ensuring maximum sealing at edge corners of the window, even at extreme weather conditions.

**EPDM ADJOINING PROFILE END CUP** The EPDM adjoining profile end cup ensures excellent waterproof performance, even on double sash typologies.