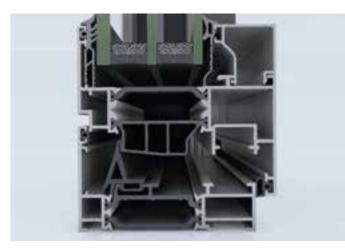

#### SUPERIOR THERMAL INSULATION

**ELVIAL I<sup>2</sup> \_ INNOVATIVE INSULATION TECHNOLOGY** The Innovation ELVIAL I<sup>2</sup> Technology is applied to all system profiles. This way, an extra insulation zone is created in the middle chamber of the profile, boosting the system's energy performance by up to 38%.

WIDE INSULATING BARS 42mm Wide insulating bars of 42mm with glass fiber re-inforcement 25%, are applied to all system profiles, adding extra thermal insulation and extra rigidity.

**CO-EXTRUDED GASKETS** Co-extruded gaskets are used in the central and perimetrical area of the window, whilst low density polyethylene is applied below the glazing area, optimizing the isothermal flows.

#### ADVANCED SEALING SYSTEM

**OPTIMAL 3-LEVEL SEALING** Optimal 3-level waterproofing with specially designed EPDM and co-extruded gaskets.

**EPDM CORNERS** Special vulcanized EPDM corners ensuring maximum sealing at edge corners of the window, even at extreme weather conditions.

**EPDM ADJOINING PROFILE END CUP** The EPDM adjoining profile end cup ensures excellent waterproof performance, even on double sash typologies.