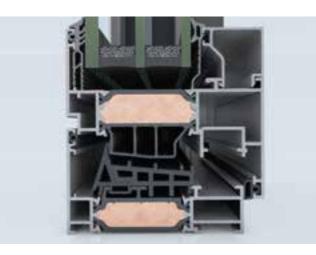

#### SUPERIOR THERMAL INSULATION

**ELVIAL I<sup>2</sup> \_ INNOVATIVE INSULATION TECHNOLOGY** The Innovation ELVIAL I<sup>2</sup> Technology is applied to all system profiles. This way, an extra insulation zone is created in the middle chamber of the profile, boosting the system's energy performance by up to 38%.

WIDE INSULATING BARS 42mm Wide insulating bars of 42mm with glass fiber re-inforcement 25%, are applied to all system profiles, adding extra thermal insulation and extra rigidity.

**CO-EXTRUDED GASKETS** Co-extruded gaskets are used in the central and perimetrical area of the window, whilst low density polyethylene is applied below the glazing area, optimizing the isothermal flows.

#### ADVANCED SEALING SYSTEM

**OPTIMAL 3-LEVEL SEALING** Optimal 3-level waterproofing with specially designed EPDM and co-extruded gaskets.

**EPDM CORNERS** Special vulcanized EPDM corners ensuring maximum sealing at edge corners of the window, even at extreme weather conditions.

**EPDM ADJOINING PROFILE END CUP** The EPDM adjoining profile end cup ensures excellent waterproof performance, even on double sash typologies.