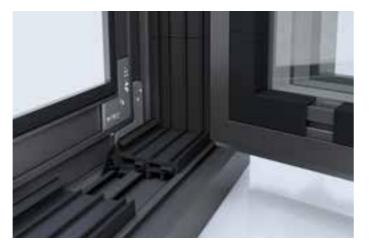

#### ADVANCED SEALING SYSTEM

**OPTIMAL 3-LEVEL SEALING** Optimal 3-level waterproofing with specially designed EPDM and co-extruded gaskets.

**EPDM CORNERS** Special vulcanized EPDM corners ensuring maximum sealing at edge corners of the window, even at extreme weather conditions.

**EPDM ADJOINING PROFILE END CUP** The EPDM adjoining profile end cup ensures excellent waterproof performance, even on double sash typologies.