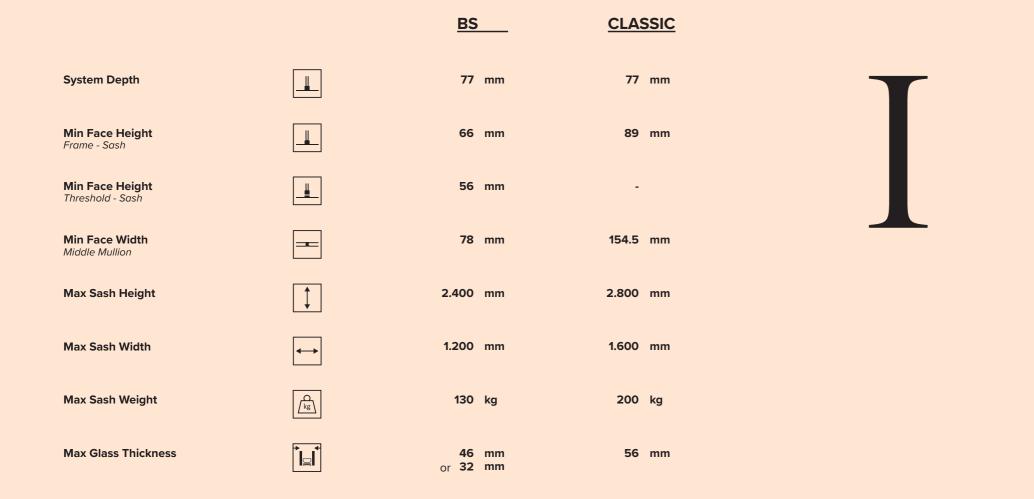

#### **STARTING FROM**

- // classic linear sections
- // to minimal easy-access blind sash

typologies [ BS ]

// to window wall constructions with linear or steel look design.

Iconic W77 Al<sup>2</sup> offers you endless solutions in both European groove mechanism [CE] and Multilock groove mechanism.

When Steel Contours & Minimal design is what you are looking for your windows, the Iconic W77 AI<sup>2</sup>\_BS edition fits you the most.

Iconic W77 Al<sup>2</sup>.ML\_BS | for Multilock groove mechanism Iconic W77 Al<sup>2</sup>.CE\_BS | for European groove mechanism [CE]

#### **ICONIC W77 AI<sup>2</sup>**

Elegant though robust. Maximize your openings as Iconic W77 Al<sup>2</sup> can support up to 200kg sash weight.

Iconic W77 AI<sup>2</sup>.ML | for Multilock groove mechanism Iconic W77 Al<sup>2</sup>.CE | for European groove mechanism [CE]

Classic Linear typologies Windows, Balcon doors, Window Walls