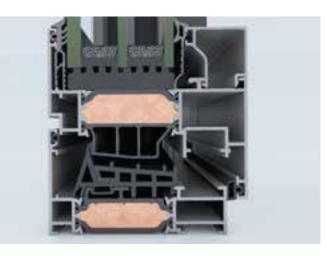

## ICONIC $W77 \mathrm{AI}^2$

You need the maximum freedom with no compromises; to design and realize your ideas on demanding projects, when quality standards and design come first.

#### **ICONIC W77 AI<sup>2</sup>**

Elegant though robust. Maximize your openings as Iconic W77 Al<sup>2</sup> can support up to 200kg sash weight.

Iconic W77 AI<sup>2</sup>.ML | for Multilock groove mechanism Iconic W77 Al<sup>2</sup>.CE | for European groove mechanism [CE]

#### SUPERIOR THERMAL INSULATION

**ELVIAL I<sup>2</sup> \_ INNOVATIVE INSULATION TECHNOLOGY** The Innovation ELVIAL I<sup>2</sup> Technology is applied to all system profiles. This way, an extra insulation zone is created in the middle chamber of the profile, boosting the system's energy performance by up to 38%.

WIDE INSULATING BARS 42mm Wide insulating bars of 42mm with glass fiber re-inforcement 25%, are applied to all system profiles, adding extra thermal insulation and extra rigidity.

**CO-EXTRUDED GASKETS** Co-extruded gaskets are used in the central and perimetrical area of the window, whilst low density polyethylene is applied below the glazing area, optimizing the isothermal flows.

#### ADVANCED SEALING SYSTEM

**OPTIMAL 3-LEVEL SEALING** Optimal 3-level waterproofing with specially designed EPDM and co-extruded gaskets.

**EPDM CORNERS** Special vulcanized EPDM corners ensuring maximum sealing at edge corners of the window, even at extreme weather conditions.

**EPDM ADJOINING PROFILE END CUP** The EPDM adjoining profile end cup ensures excellent waterproof performance, even on double sash typologies.