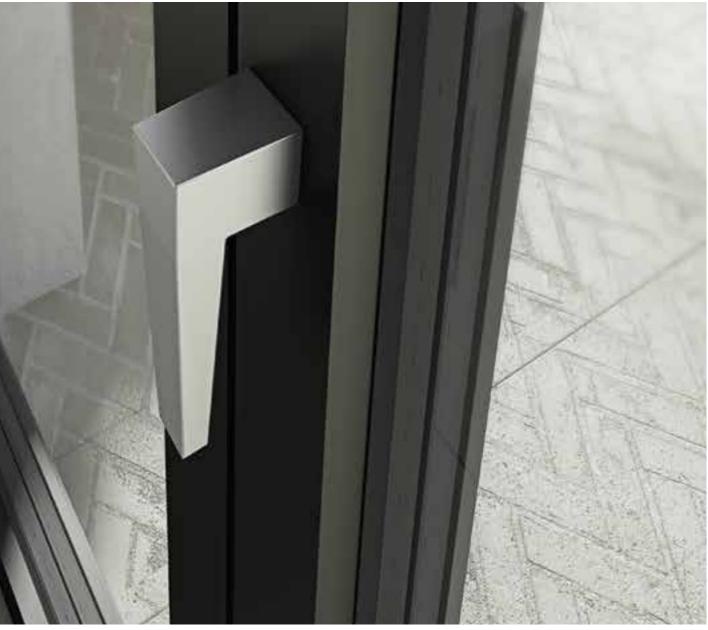

### Extra Features.

Form follows function, they said.

We glorified form by concealing the functional components.

Hinges to open or tilt that go undetected.

### Extra Features.

Handles so sophisticated that render grace to industrial design.