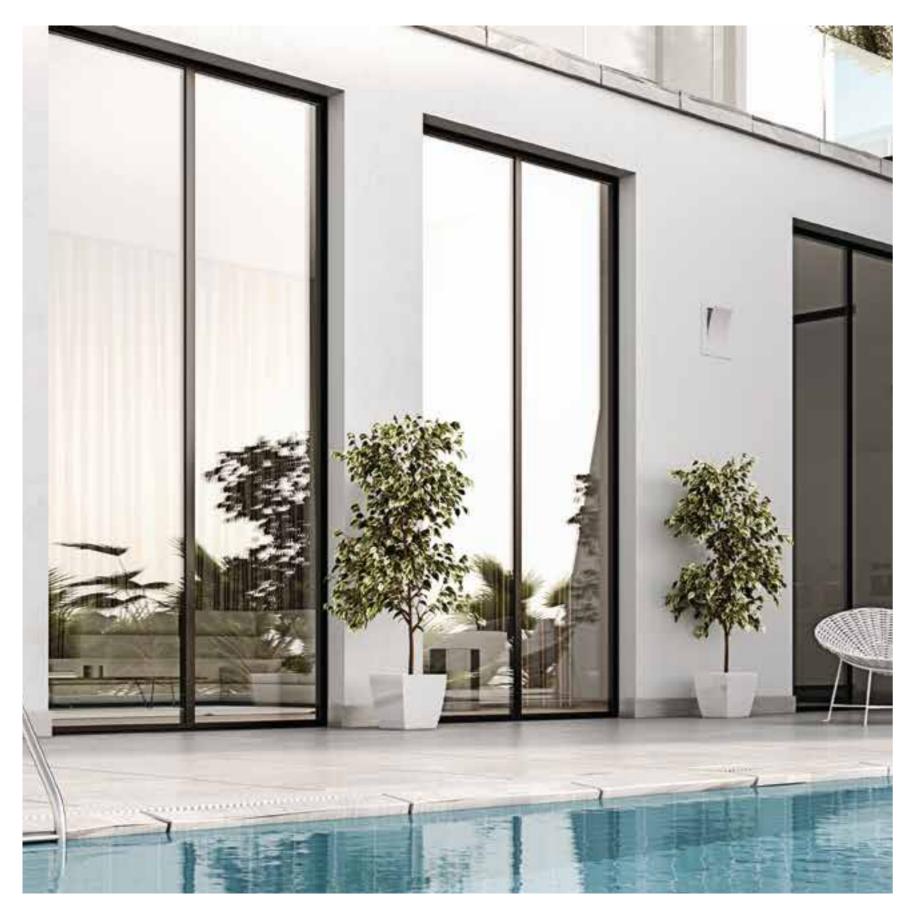

## ICONIC $W77 \mathrm{AI}^2$

You need the maximum freedom with no compromises; to design and realize your ideas on demanding projects, when quality standards and design come first.

#### **STARTING FROM**

- // classic linear sections
- // to minimal easy-access blind sash

typologies [ BS ]

// to window wall constructions with linear or steel look design.

Iconic W77 Al<sup>2</sup> offers you endless solutions in both European groove mechanism [CE] and Multilock groove mechanism.

When Steel Contours & Minimal design is what you are looking for your windows, the Iconic W77 AI<sup>2</sup>\_BS edition fits you the most.

Iconic W77 Al<sup>2</sup>.ML\_BS | for Multilock groove mechanism Iconic W77 Al<sup>2</sup>.CE\_BS | for European groove mechanism [CE]